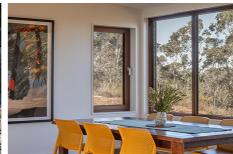

Energy efficient bushfire safe windows & doors have been tested and are approved for Bushfire Attack Level-Flame Zone (BAL-FZ) without the need for shutters. Products are supplied with compliance certification.

## **Specifications**

- Frame in IV 78mm FSC® certified Manilkara Bidentata hardwood
- Schott Pyranova® glass 14mm with invisible intumescent layers
- · Double glazed for energy efficiency
- · Custom made to size and shape
- Finished with Adler Lignovit Lasur wood preservative, or low VOC spray-painted or stained in the colour of your choice by request
- · German hardware
- Seals and multi-point locking
- Tested and approved to AS 1530.8.2-2007, complies with AS 3959-2009 and AS 3959-2018
- Test reports available on request
- · Compliance certification supplied