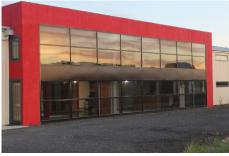

Curtain walls with the strength and warmth of timber inside and low maintenance aluminium on the outside. Energy efficient, load bearing and custom made.

## **Specifications**

- Pre-fabricated in factory
- Simple site assembly system
- Load bearing
- Hardwood frame or FSC® certified Manilkara Bidentata
- Low VOC spray-painted or stained in the colour of your choice
- External aluminium cladding powder-coated in a wide range of colours
- Choice of glass combinations, double or triple glazed
- · Custom made
- Inserts of doors and windows, operated manually or automated
- Very high energy efficiency
- Suited for bushfire areas up to and including BAL-29