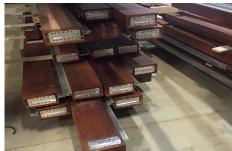

## **Specifications**

- Pre-fabricated in factory
- Simple site assembly system
- Load bearing
- Hardwood frame or FSC® certified Manilkara Bidentata
- Low VOC spray-painted or stained in the colour of your choice
- External aluminium cladding powder-coated in a wide range of colours
- Choice of glass combinations, double or triple glazed
- · Custom made
- Inserts of doors and windows, operated manually or automated
- Very high energy efficiency
- Suited for bushfire areas up to and including BAL-29