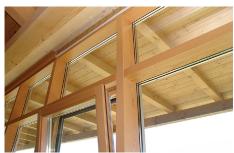

Curtain walls with the strength and warmth of timber inside and low maintenance aluminium on the outside. Energy efficient, load bearing and custom made.

## **Specifications**

- Pre-fabricated in factory
- Simple site assembly system
- Load bearing
- Hardwood frame or FSC® certified Manilkara Bidentata
- Low VOC spray-painted or stained in the colour of your choice
- External aluminium cladding powder-coated in a wide range of colours
- Choice of glass combinations, double or triple glazed
- · Custom made
- Inserts of doors and windows, operated manually or automated
- Very high energy efficiency
- Suited for bushfire areas up to and including BAL-29