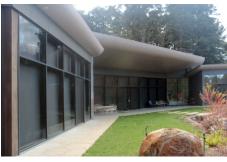

Curtain walls with the strength and warmth of timber inside and low maintenance aluminium on the outside. Energy efficient, load bearing and custom made.

## **Specifications**

- Pre-fabricated in factory
- Simple site assembly system
- Load bearing
- Hardwood frame or FSC® certified Manilkara Bidentata
- Low VOC spray-painted or stained in the colour of your choice
- External aluminium cladding powder-coated in a wide range of colours
- Choice of glass combinations, double or triple glazed
- · Custom made
- Inserts of doors and windows, operated manually or automated
- Very high energy efficiency
- Suited for bushfire areas up to and including BAL-29