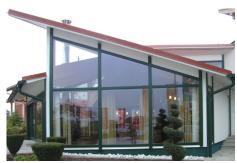

Curtain walls with the strength and warmth of timber inside and low maintenance aluminium on the outside. Energy efficient, load bearing and custom made.

## **Specifications**

- Pre-fabricated in factory
- Simple site assembly system
- Load bearing
- Hardwood frame or FSC® certified Manilkara Bidentata
- Low VOC spray-painted or stained in the colour of your choice
- External aluminium cladding powder-coated in a wide range of colours
- Choice of glass combinations, double or triple glazed
- · Custom made
- Inserts of doors and windows, operated manually or automated
- Very high energy efficiency
- Suited for bushfire areas up to and including BAL-29