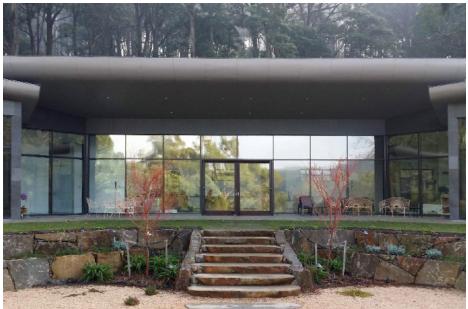

Curtain walls with the strength and warmth of timber inside and low maintenance aluminium on the outside. Energy efficient, load bearing and custom made.