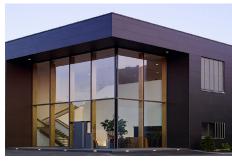

Curtain walls with the strength and warmth of timber inside and low maintenance aluminium on the outside. Energy efficient, load bearing and custom made.

## **Specifications**

- Pre-fabricated in factory
- Simple site assembly system
- Load bearing
- Hardwood frame or FSC® certified Manilkara Bidentata
- Low VOC spray-painted or stained in the colour of your choice
- External aluminium cladding powder-coated in a wide range of colours
- Choice of glass combinations, double or triple glazed
- · Custom made
- Inserts of doors and windows, operated manually or automated
- Very high energy efficiency
- Suited for bushfire areas up to and including BAL-29