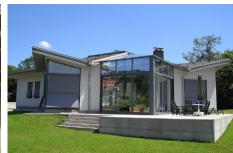

Curtain walls with the strength and warmth of timber inside and low maintenance aluminium on the outside. Energy efficient, load bearing and custom made.

## **Specifications**

- Pre-fabricated in factory
- Simple site assembly system
- Load bearing
- Hardwood frame or FSC® certified Manilkara Bidentata
- Low VOC spray-painted or stained in the colour of your choice
- External aluminium cladding powder-coated in a wide range of colours
- Choice of glass combinations, double or triple glazed
- · Custom made
- Inserts of doors and windows, operated manually or automated
- Very high energy efficiency
- Suited for bushfire areas up to and including BAL-29