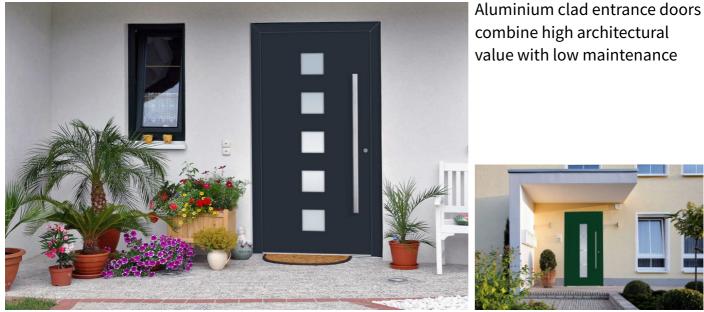

Entrance doors are available only as a full package including door jamb, threshold, multi-point locking system and door

value with low maintenance