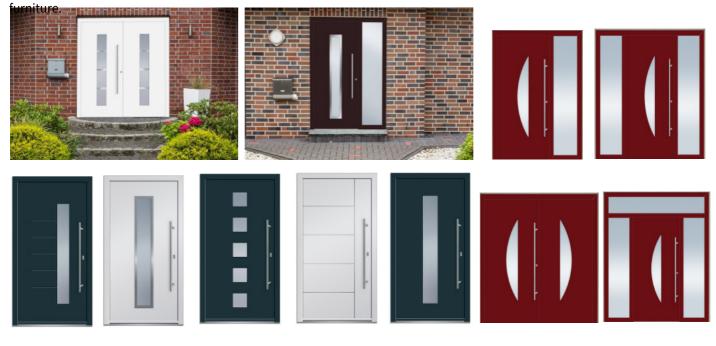

- Aluminium threshold
- German hardware fittings
- Seals to reduce drafts and noise
- Very energy efficient
- Made in Australia

Energy rating from a very low 1.4

Configurations available: single door, double doors, one sidelight, two sidelights, sidelight/s and highlight