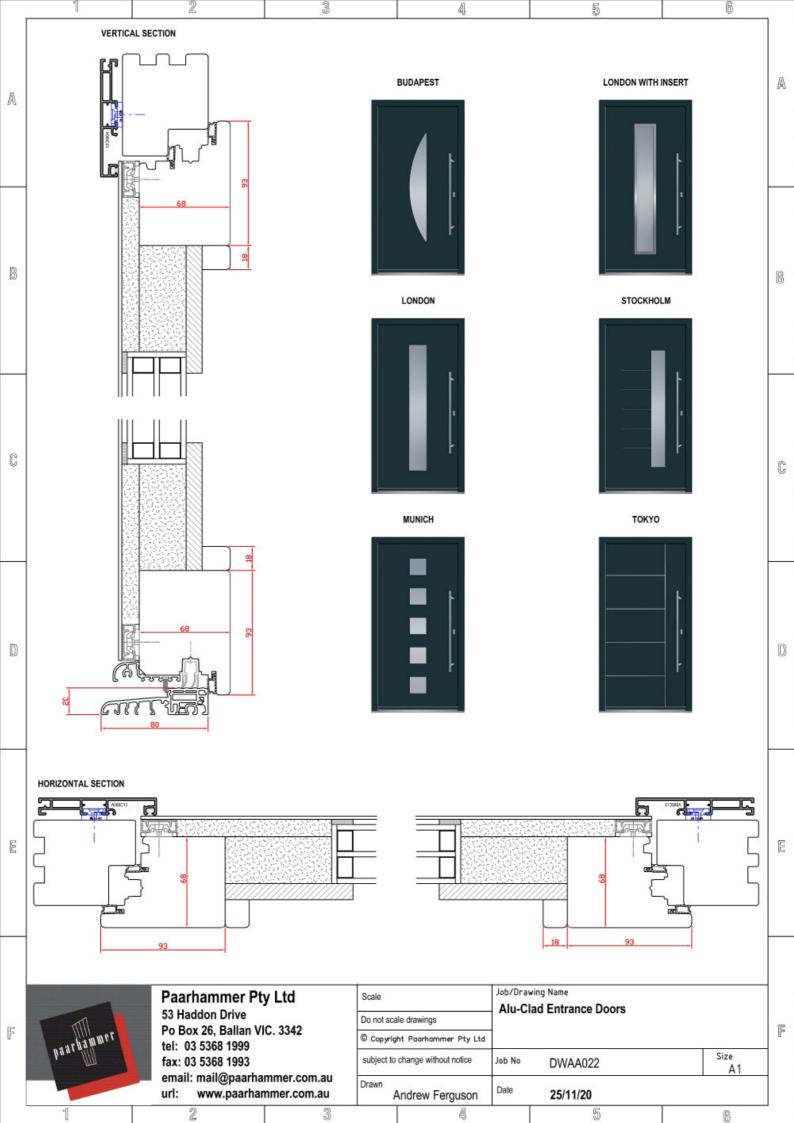

- Aluminium threshold
- German hardware fittings
- Seals to reduce drafts and noise
- Very energy efficient
- Made in Australia

Energy rating from a very low 1.4

Configurations available: single door, double doors, one sidelight, two sidelights, sidelight/s and highlight