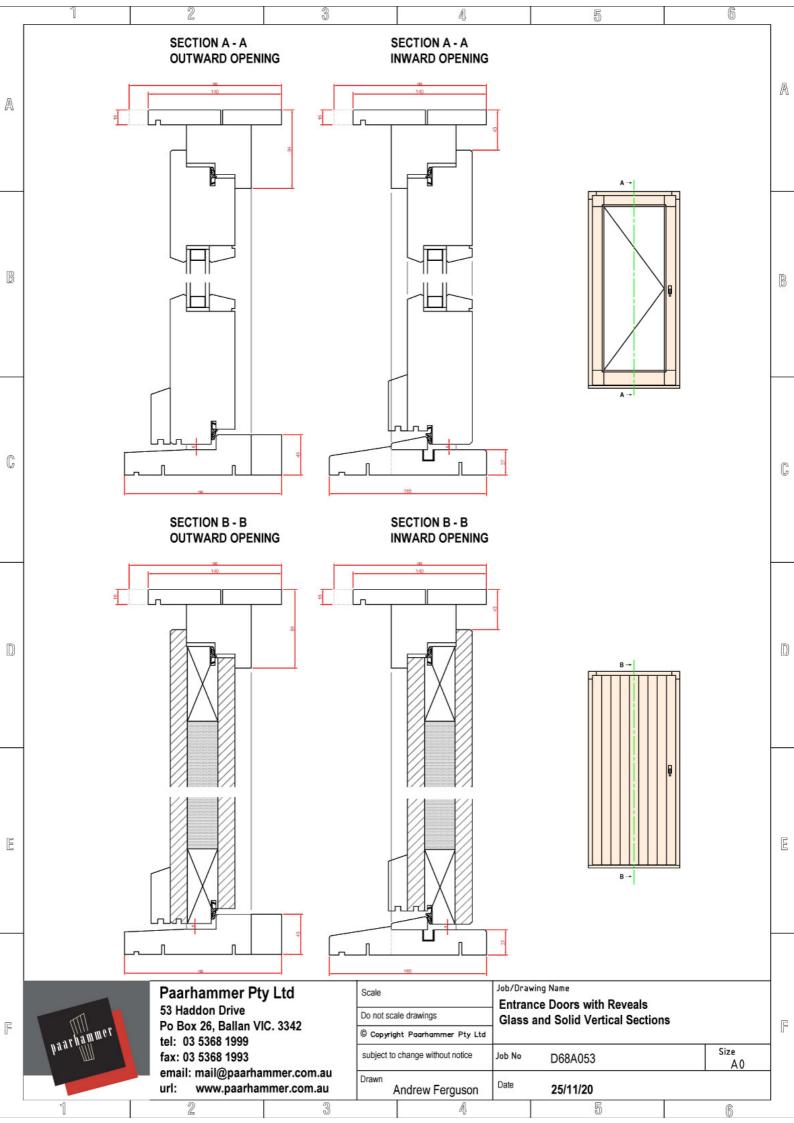

## Specifications

- Hardwood timber or FSC<sup>®</sup> certified Manilkara Bidentata
- IV 78mm for triple glazing and Passive House

paarhammer

windows & doors

- IV 68mm for double glazing
- Choice of glass combinations, or switchable I-glass
- Low VOC spray-painted or stained in the colour of your choice
- Increased security with multi-point locking
- Automation can be integrated
- Suitable for Passive House and some designs can be made for all bushfire areas

Energy rating from a very low 1.4

Entrance doors are available only as a full package including door jamb, threshold, multi-point locking system and door furniture.