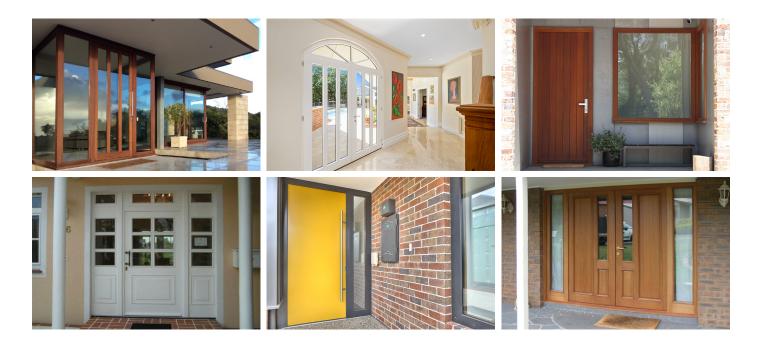

Express your individual style with custom made timber entrance combinations for your home or business

- Timber or aluminium threshold
- Custom made to your design or ours
- German hardware fittings
- Seals to reduce drafts and noise
- Very energy efficient