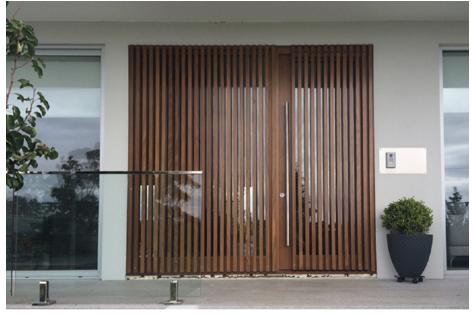

Express your individual style with custom made timber entrance combinations for your home or business

- Timber or aluminium threshold
- Custom made to your design or ours
- German hardware fittings
- Seals to reduce drafts and noise
- Very energy efficient